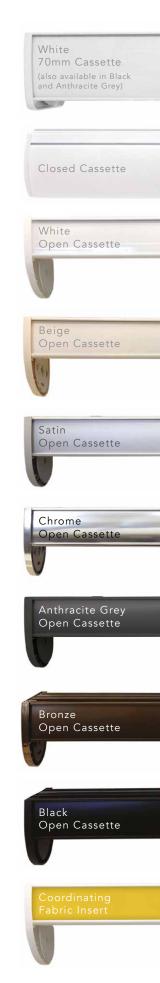

# DRESSING UP your windows

Give your Vision blinds a glamorous enhancement with a sleek cassette which is fitted to the top of your blind, discreetly housing the operating mechanism.

You can choose from a range of colours and finishes including white, beige, black, anthracite, bronze, chrome and satin and have the option to insert a matching fabric profile too.