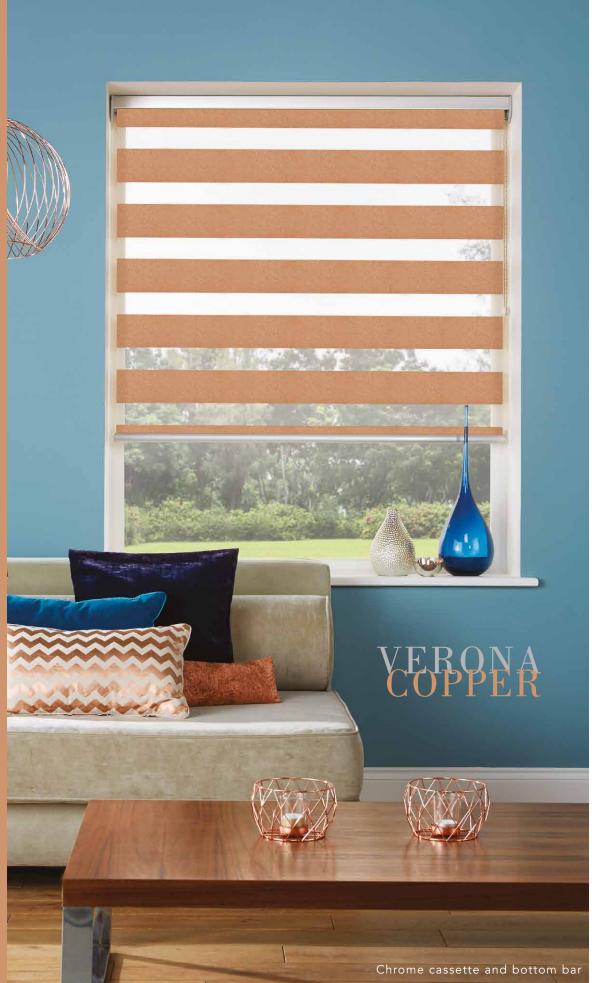

# DRESSING UP your windows

Give your Vision blinds a glamorous enhancement with a sleek cassette which is fitted to the top of your blind, discreetly housing the operating mechanism.

You can choose from a range of colours and finishes including white, beige, black, anthracite, bronze, chrome and satin and have the option to insert a matching fabric profile too.