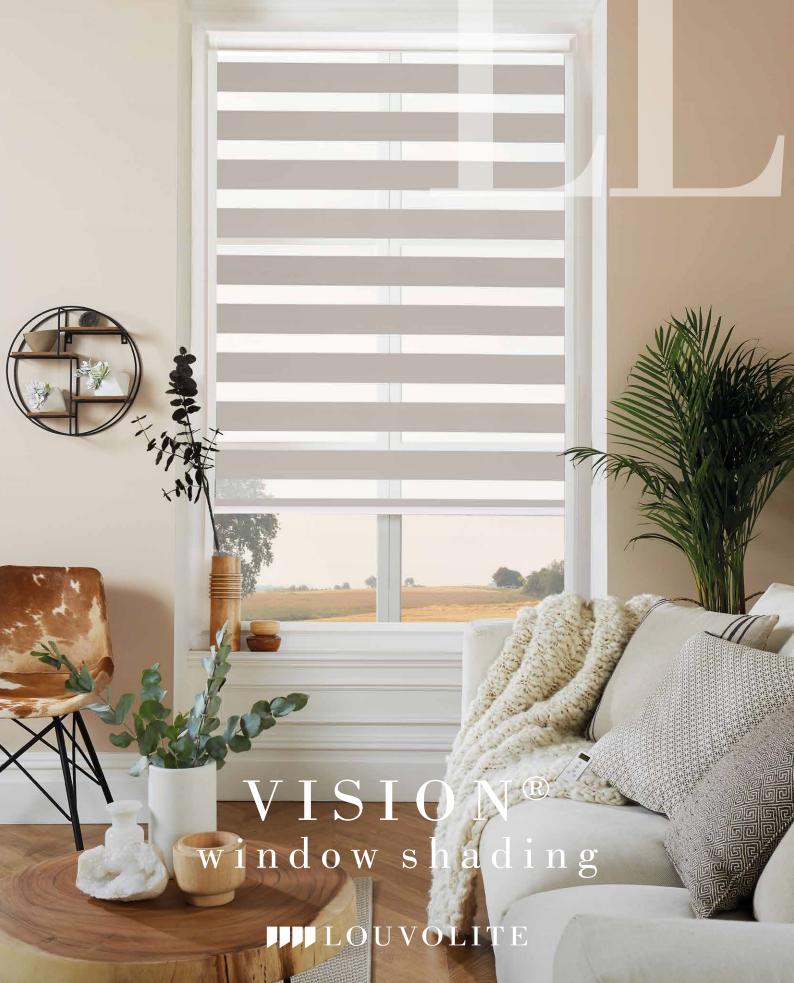

#### WHAT'S YOUR STYLE? the Vision® blind collection

Vision blinds are an innovative window furnishing that feature two layers of translucent and opaque horizontal striped fabric that combine to create a striking modern feel. Our made to measure collection offers you the perfect range of fabrics and colours to help you to create your statement look.

# CONTEMPORARY stylish shading

Vision blinds combine the ideal balance of privacy and light control with the fashionable, eye-catching trend of bold stripes and colour blocking.

Easy to operate, a single control is used to slide the opaque and translucent woven stripes past each other. The same operation is used to raise or lower the window blind to any height in the window with ease, in the same way as the classic roller blind.

The front layer moves independently of the back allowing the stripes to glide between each other creating an open and closed effect, with limitless light control.

Sliding the fabric into a closed 'opaque-opaque' position allows full privacy and an impressive block of beautiful fabric at your window, whilst the 'translucent-opaque' position creates a stunning striped statement.