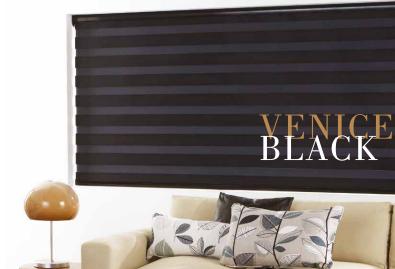

# lash of?

Venice Silver, bronze

The exceptional Vision fabric range features sheer metallics, delicate subtle tones and natural wood weave effects, the perfect collection for any room in the home.

The choice is yours

If you have been inspired, visit our website or contact your local Louvolite retailer...