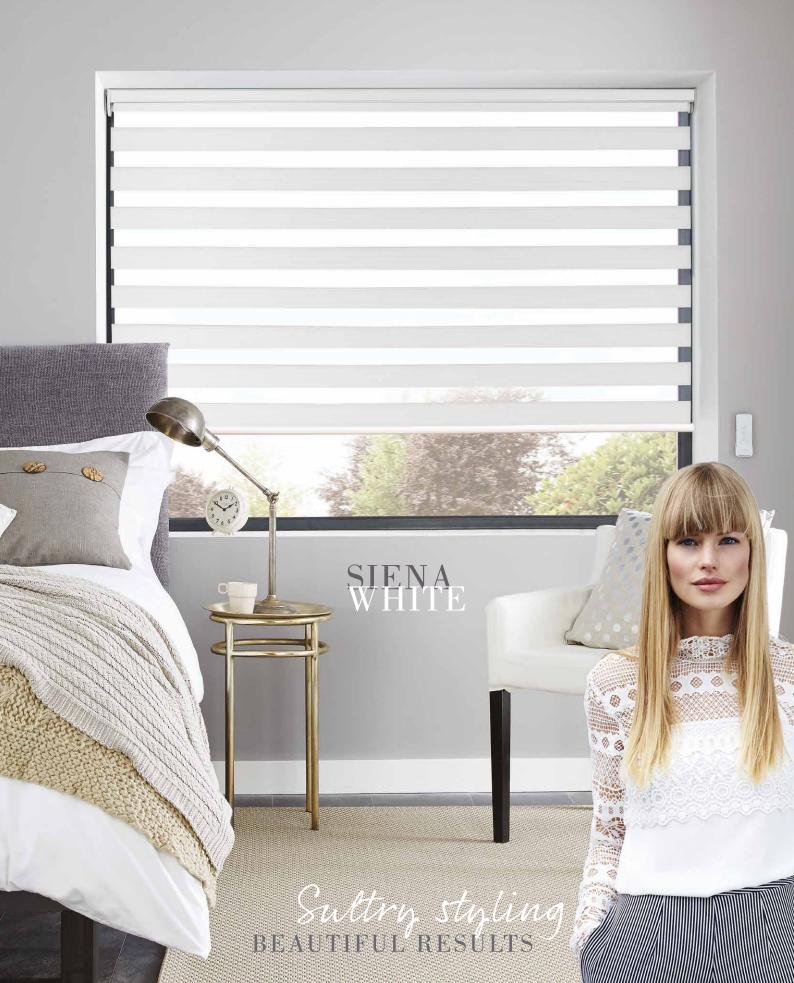

# CONTEMPORARY stylish shading

Vision blinds combine the ideal balance of privacy and light control with the fashionable, eye-catching trend of bold stripes and colour blocking.

Easy to operate, a single control is used to slide the opaque and translucent woven stripes past each other. The same operation is used to raise or lower the window blind to any height in the window with ease, in the same way as the classic roller blind.

The front layer moves independently of the back allowing the stripes to glide between each other creating an open and closed effect, with limitless light control.

Sliding the fabric into a closed 'opaque-opaque' position allows full privacy and an impressive block of beautiful fabric at your window, whilst the 'translucent-opaque' position creates a stunning striped statement.

With Vision blinds you will enjoy the very best in quality, manufacture and design, along with the practicality of a low maintenance window blind.

Closed | Translucent - Opaque

Closed | Opaque - Opaque | Privacy Blind