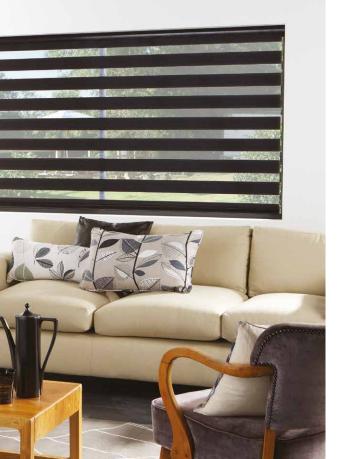

#### WHAT'S YOUR STYLE? the Vision® blind collection

Vision blinds are an innovative window furnishing that feature two layers of translucent and opaque horizontal striped fabric that combine to create a striking modern feel. Our made to measure collection offers you the perfect range of fabrics and colours to help you to create your statement look.

# CONTEMPORARY stylish shading

Vision blinds combine the ideal balance of privacy and light control with the fashionable, eye-catching trend of bold stripes and colour blocking.

Easy to operate, a single control is used to slide the opaque and translucent woven stripes past each other. The same operation is used to raise or lower the window blind to any height in the window with ease, in the same way as the classic roller blind.

The front layer moves independently of the back allowing the stripes to glide between each other creating an open and closed effect, with limitless light control.

Sliding the fabric into a closed 'opaque-opaque' position allows full privacy and an impressive block of beautiful fabric at your window, whilst the 'translucent-opaque' position creates a stunning striped statement.

With Vision blinds you will enjoy the very best in quality, manufacture and design, along with the practicality of a low maintenance window blind.

Closed | Translucent - Opaque

Closed | Opaque - Opaque | Privacy Blind