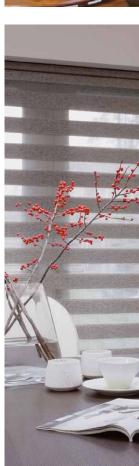

#### WHAT'S YOUR STYLE? the Vision® blind collection

Vision blinds are an innovative window furnishing that feature two layers of translucent and opaque horizontal striped fabric that combine to create a striking modern feel. Our made to measure collection offers you the perfect range of fabrics and colours to help you to create your statement look.

# CONTEMPORARY stylish shading

Vision blinds combine the ideal balance of privacy and light control with the fashionable, eye-catching trend of bold stripes and colour blocking.

Easy to operate, a single control is used to slide the opaque and translucent woven stripes past each other. The same operation is used to raise or lower the window blind to any height in the window with ease, in the same way as the classic roller blind.

The front layer moves independently of the back allowing the stripes to glide between each other creating an open and closed effect, with limitless light control.

Sliding the fabric into a closed 'opaque-opaque' position allows full privacy and an impressive block of beautiful fabric at your window, whilst the 'translucent-opaque' position creates a stunning striped statement.