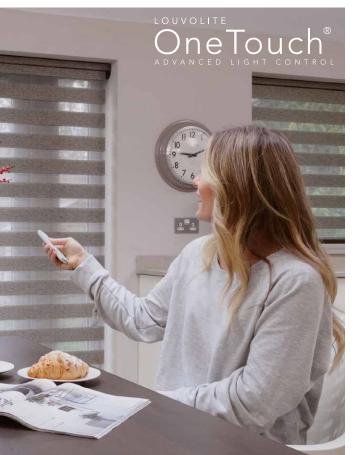

For the ultimate in luxury, you can now motorise your Vision blinds with an innovative new range of battery operated and mains powered motors. Louvolite One Touch® makes luxury affordable with motorisation that is accessible to all.

There is no better way to make a contemporary style statement in your home, so choose the Louvolite One Touch® motorised range for that extra style and convenience.

App controlin or out of the home

Voice activation in the home