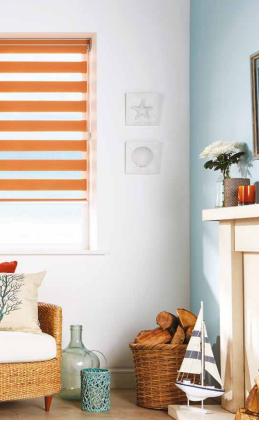

#### WHAT'S YOUR STYLE? the Vision® blind collection

Vision blinds are an innovative window furnishing that feature two layers of translucent and opaque horizontal striped fabric that combine to create a striking modern feel. Our made to measure collection offers you the perfect range of fabrics and colours to help you to create your statement look.

# CONTEMPORARY stylish shading

Vision blinds combine the ideal balance of privacy and light control with the fashionable, eye-catching trend of bold stripes and colour blocking.

Easy to operate, a single control is used to slide the opaque and translucent woven stripes past each other. The same operation is used to raise or lower the window blind to any height in the window with ease, in the same way as the classic roller blind.

The front layer moves independently of the back allowing the stripes to glide between each other creating an open and closed effect, with limitless light control.

Sliding the fabric into a closed 'opaque-opaque' position allows full privacy and an impressive block of beautiful fabric at your window, whilst the 'translucent-opaque' position creates a stunning striped statement.