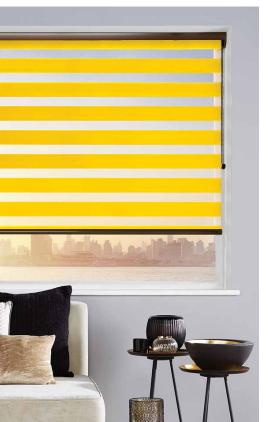

#### WHAT'S YOUR STYLE? the Vision® blind collection

Vision blinds are an innovative window furnishing that feature two layers of translucent and opaque horizontal striped fabric that combine to create a striking modern feel. Our made to measure collection offers you the perfect range of fabrics and colours to help you to create your statement look.

# CONTEMPORARY stylish shading

Vision blinds combine the ideal balance of privacy and light control with the fashionable, eye-catching trend of bold stripes and colour blocking.

Easy to operate, a single control is used to slide the opaque and translucent woven stripes past each other. The same operation is used to raise or lower the window blind to any height in the window with ease, in the same way as the classic roller blind.

The front layer moves independently of the back allowing the stripes to glide between each other creating an open and closed effect, with limitless light control.

Sliding the fabric into a closed 'opaque-opaque' position allows full privacy and an impressive block of beautiful fabric at your window, whilst the 'translucent-opaque' position creates a stunning striped statement.