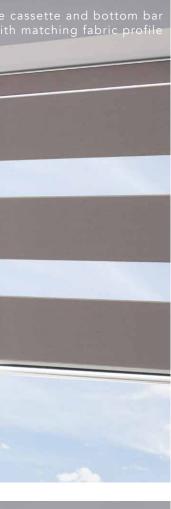

The front layer moves independently of the back allowing the stripes to glide between each other creating an open and closed effect, with limitless light control.

Sliding the fabric into a closed 'opaque-opaque' position allows full privacy and an impressive block of beautiful fabric at your window, whilst the 'translucent-opaque' position creates a stunning striped statement.

With Vision blinds you will enjoy the very best in quality, manufacture and design, along with the practicality of a low maintenance window blind.

Closed | Translucent - Opaque

Closed | Opaque - Opaque | Privacy Blind