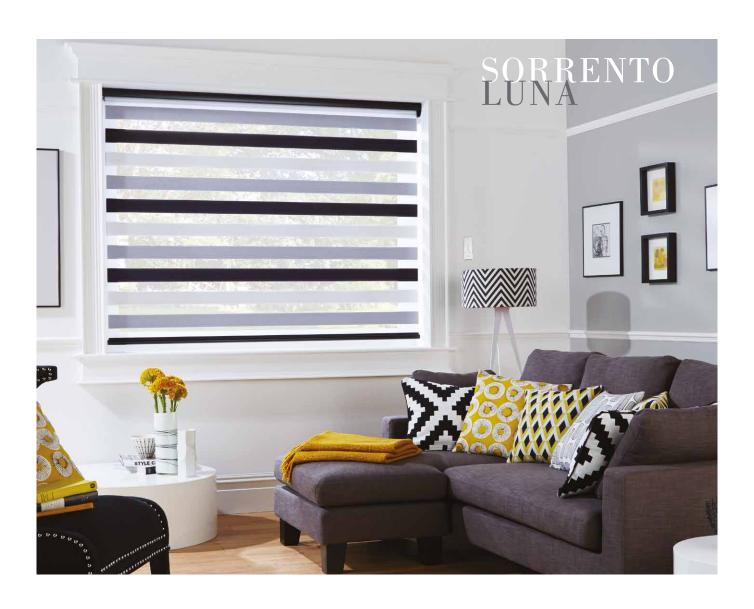

# CONTEMPORARY stylish shading

Vision blinds combine the ideal balance of privacy and light control with the fashionable, eye-catching trend of bold stripes and colour blocking.

Easy to operate, a single control is used to slide the opaque and translucent woven stripes past each other. The same operation is used to raise or lower the window blind to any height in the window with ease, in the same way as the classic roller blind.

The front layer moves independently of the back allowing the stripes to glide between each other creating an open and closed effect, with limitless light control.

Sliding the fabric into a closed 'opaque-opaque' position allows full privacy and an impressive block of beautiful fabric at your window, whilst the 'translucent-opaque' position creates a stunning striped statement.

With Vision blinds you will enjoy the very best in quality, manufacture and design, along with the practicality of a low maintenance window blind.

Closed | Translucent - Opaque

Closed | Opaque - Opaque | Privacy Blind