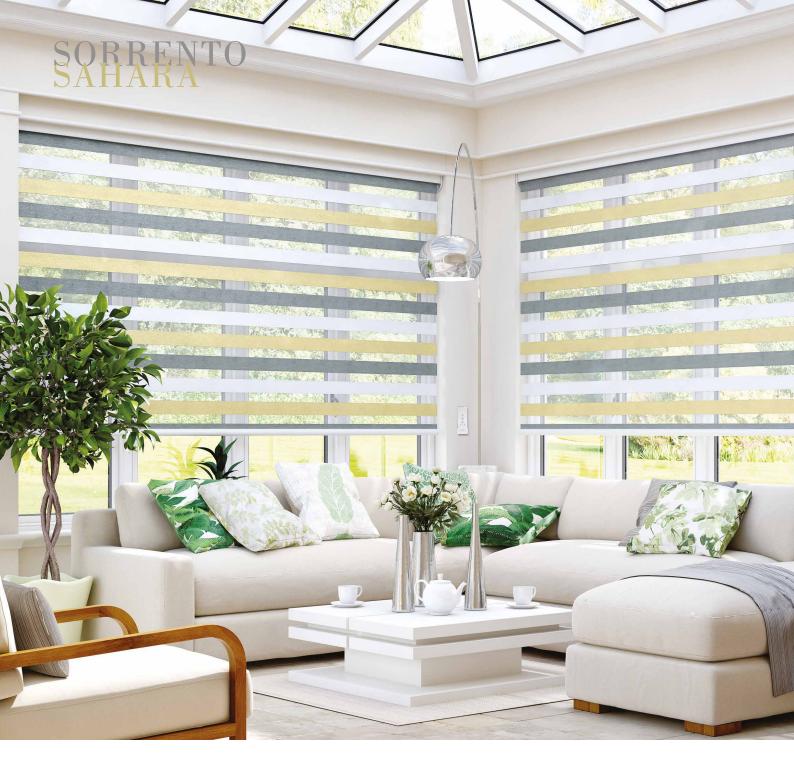

#### WHAT'S YOUR STYLE? the Vision® blind collection

Vision blinds are an innovative window furnishing that feature two layers of translucent and opaque horizontal striped fabric that combine to create a striking modern feel. Our made to measure collection offers you the perfect range of fabrics and colours to help you to create your statement look.

# CONTEMPORARY stylish shading

Vision blinds combine the ideal balance of privacy and light control with the fashionable, eye-catching trend of bold stripes and colour blocking.

Easy to operate, a single control is used to slide the opaque and translucent woven stripes past each other. The same operation is used to raise or lower the window blind to any height in the window with ease, in the same way as the classic roller blind.

The front layer moves independently of the back allowing the stripes to glide between each other creating an open and closed effect, with limitless light control.

Sliding the fabric into a closed 'opaque-opaque' position allows full privacy and an impressive block of beautiful fabric at your window, whilst the 'translucent-opaque' position creates a stunning striped statement.