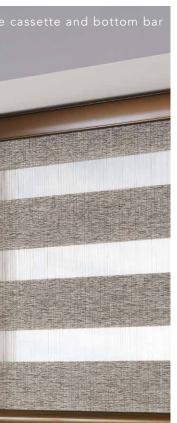

# DRESSING UP your windows

Give your Vision blinds a glamorous enhancement with a sleek cassette which is fitted to the top of your blind, discreetly housing the operating mechanism.

You can choose from a range of colours and finishes including white, beige, black, anthracite, bronze, chrome and satin and have the option to insert a matching fabric profile too.

The exceptional Vision fabric range features sheer metallics, delicate subtle tones and natural wood weave effects, the perfect collection for any room in the home.

The choice is yours

If you have been inspired, visit our website or contact your local Louvolite retailer...