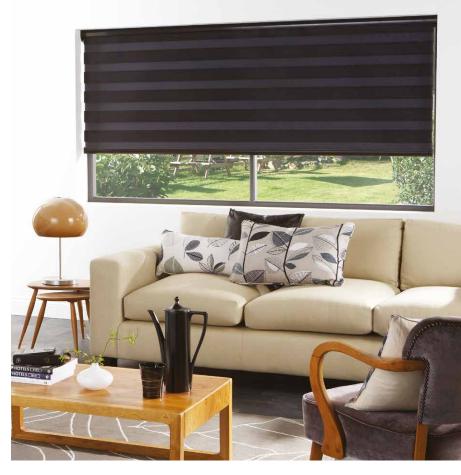

The front layer moves independently of the back allowing the stripes to glide between each other creating an open and closed effect, with limitless light control.

Sliding the fabric into a closed 'opaque-opaque' position allows full privacy and an impressive block of beautiful fabric at your window, whilst the 'translucent-opaque' position creates a stunning striped statement.

With Vision blinds you will enjoy the very best in quality, manufacture and design, along with the practicality of a low maintenance window blind.

Closed | Translucent - Opaque

Closed | Opaque - Opaque | Privacy Blind