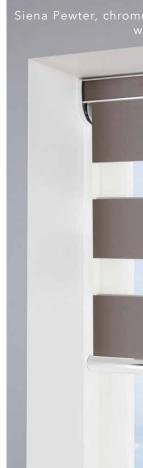

# DRESSING UP your windows

Give your Vision blinds a glamorous enhancement with a sleek cassette which is fitted to the top of your blind, discreetly housing the operating mechanism.

You can choose from a range of colours and finishes including white, beige, black, anthracite, bronze, chrome and satin and have the option to insert a matching fabric profile too.

The exceptional Vision fabric range features sheer metallics, delicate subtle tones and natural wood weave effects, the perfect collection for any room in the home.

The choice is yours

If you have been inspired, visit our website or contact your local Louvolite retailer...