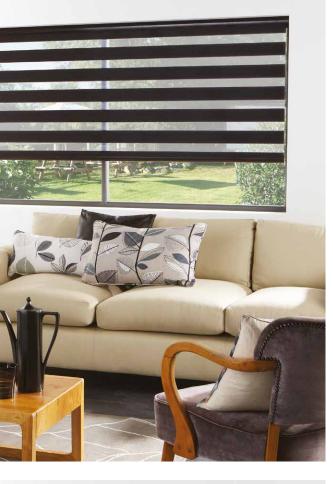

The front layer moves independently of the back allowing the stripes to glide between each other creating an open and closed effect, with limitless light control.

Sliding the fabric into a closed 'opaque-opaque' position allows full privacy and an impressive block of beautiful fabric at your window, whilst the 'translucent-opaque' position creates a stunning striped statement.

With Vision blinds you will enjoy the very best in quality, manufacture and design, along with the practicality of a low maintenance window blind.

Closed | Translucent - Opaque

Closed | Opaque - Opaque | Privacy Blind