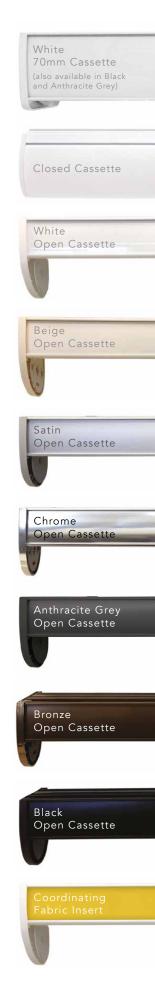

Give blinds a glamorous enhancement with a sleek cassette which is fitted to the top of your blind, discreetly housing the operating mechanism. You can choose from a range of colours and finishes including white, beige, black, anthracite, bronze, chrome and satin and have the option to insert a matching fabric profile too.