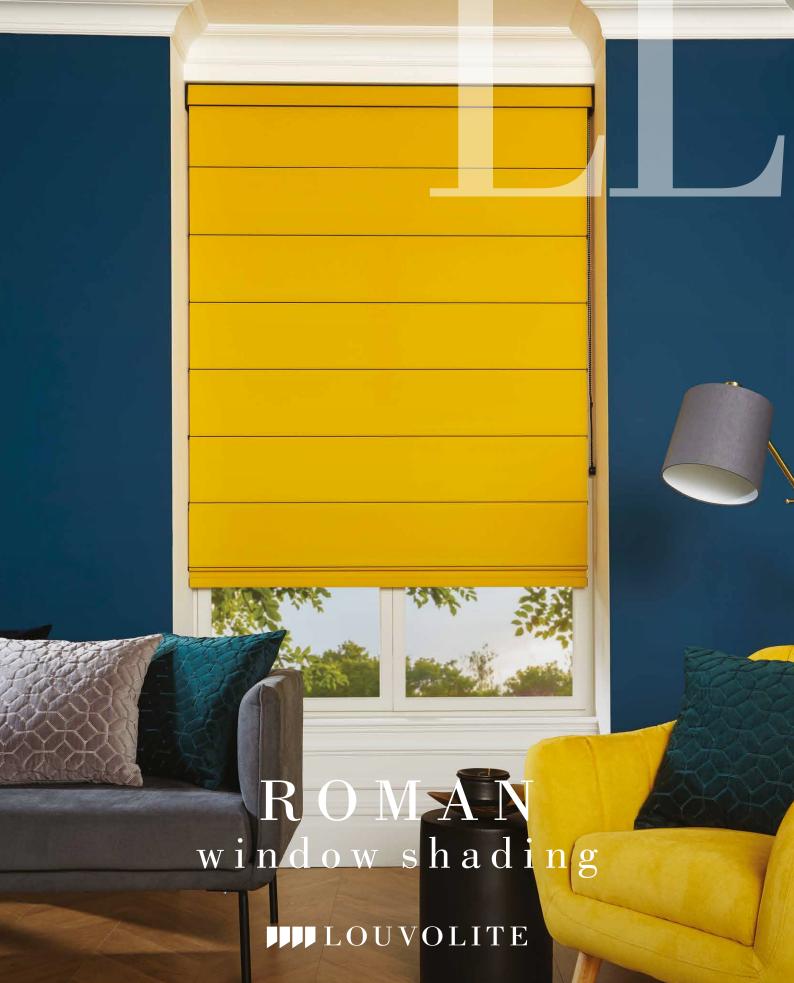

# WHAT'S YOUR STYLE? the roman blind collection

Louvolite Roman blinds are a traditional window dressing with a modern twist, combining luxurious styling with contemporary clean lines and modern operation. Our stunning and diverse collection of fabrics allows you to create any type of mood or look, helping to make Roman blinds a perfect choice for your home.

### PERFECT for modern living

Roman blinds are a luxurious window dressing that will transform any interior design scheme. With our reliable and smooth operating system it can be easily raised and lowered to provide you with perfect light control, either manually or with contemporary Louvolite One Touch® motorisation.

The blinds fit neatly at the window enabling it to perform well from a privacy perspective as well as from an insulation view point, keeping you warmer in winter and cooler in summer.

Our window blinds are always designed with safety in mind and there are a number of child safe options for you to choose from. Many of our fabrics ranges are also available as roller, vertical and panel blinds to give you perfect coordination throughout your home.