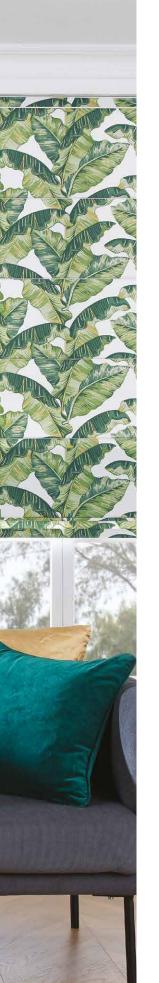

Give blinds a glamorous enhancement with a sleek cassette which is fitted to the top of your blind, discreetly housing the operating mechanism. You can choose from a range of colours and finishes including white, beige, black, anthracite, bronze, chrome and satin and have the option to insert a matching fabric profile too.