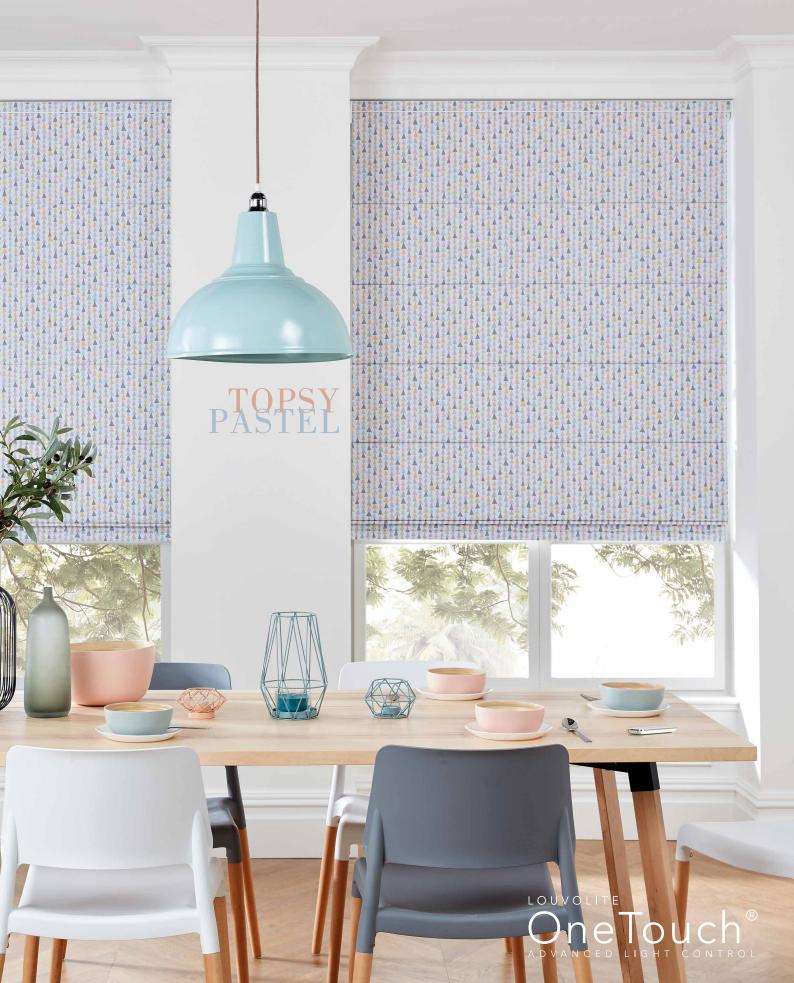

# WHAT'S YOUR STYLE? the roman blind collection

Louvolite Roman blinds are a traditional window dressing with a modern twist, combining luxurious styling with contemporary clean lines and modern operation. Our stunning and diverse collection of fabrics allows you to create any type of mood or look, helping to make Roman blinds a perfect choice for your home.

### PERFECT for modern living

Roman blinds are a luxurious window dressing that will transform any interior design scheme. With our reliable and smooth operating system it can be easily raised and lowered to provide you with perfect light control, either manually or with contemporary Louvolite One Touch® motorisation.