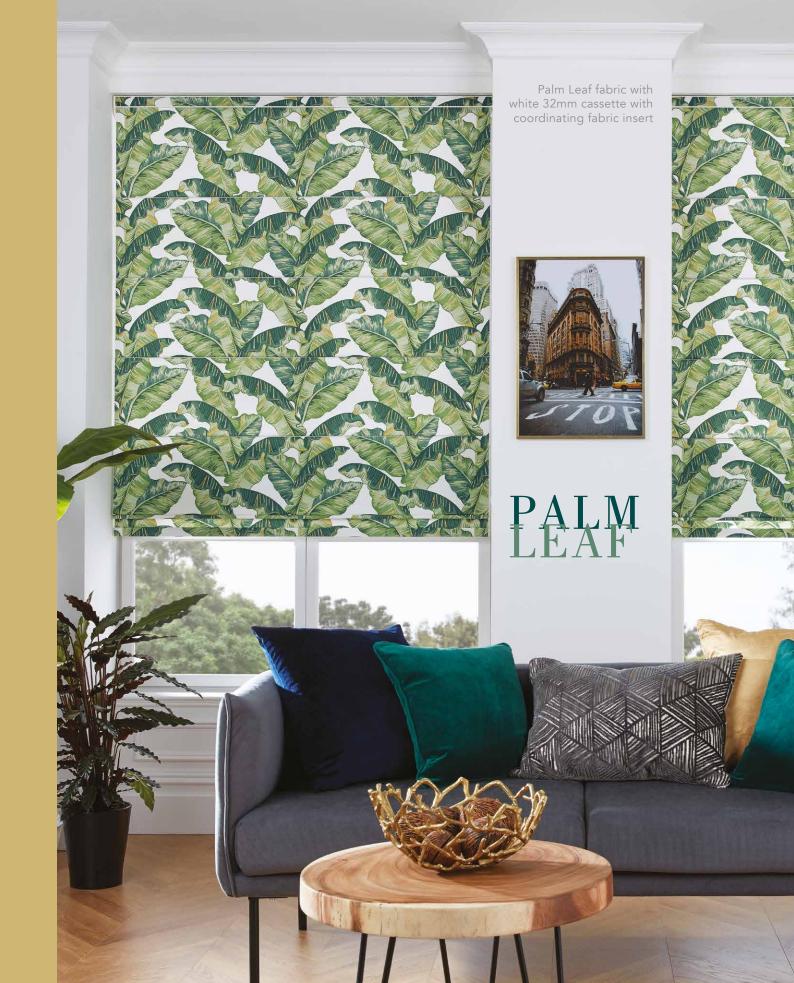

Give blinds a glamorous enhancement with a sleek cassette which is fitted to the top of your blind, discreetly housing the operating mechanism. You can choose from a range of colours and finishes including white, beige, black, anthracite, bronze, chrome and satin and have the option to insert a matching fabric profile too.