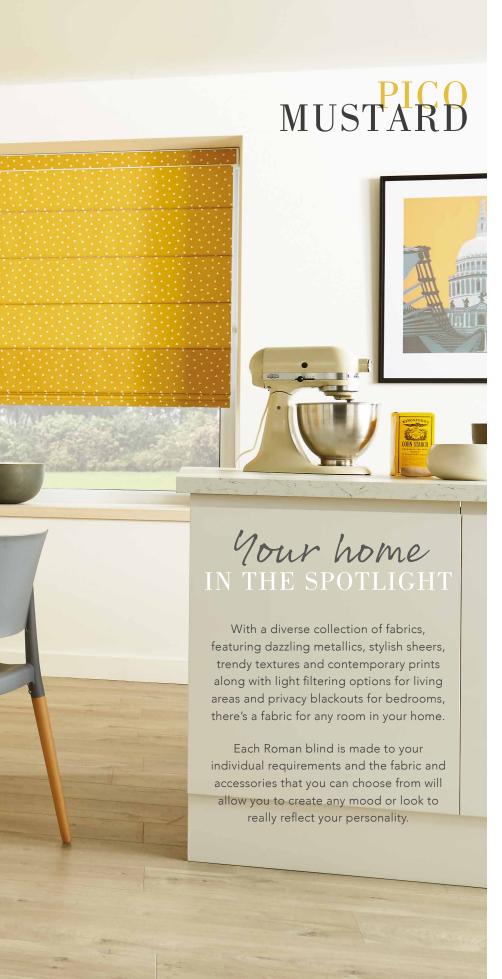

### DRESSING UP your windows

To really set your Roman blind apart from the rest, you can personalise it with our wide range of accessories to coordinate or contrast with any of our fabric ranges.

Add style to a Roman blind with contemporary braids, and pulls. Select from a choice of metallic, modern and natural finishes.

Give blinds a glamorous enhancement with a sleek cassette which is fitted to the top of your blind, discreetly housing the operating mechanism. You can choose from a range of colours and finishes including white, beige, black, anthracite, bronze, chrome and satin and have the option to insert a matching fabric profile too.