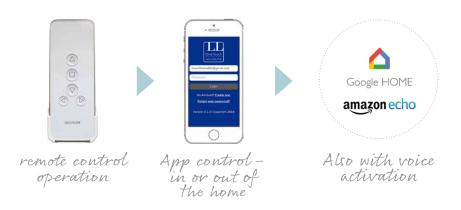

## MOTORISE with smart technology

Motorisation is a popular choice for the utmost in convenience. Using your remote control you can operate a number of blinds at the same time to suit your requirements.

Motorised Roman blinds are an innovative solution for the home, offering complete shading flexibility and privacy at the touch of a button.

You can also operate your blinds straight from a phone or tablet, or using voice activation with Amazon Alexa or Google Home.