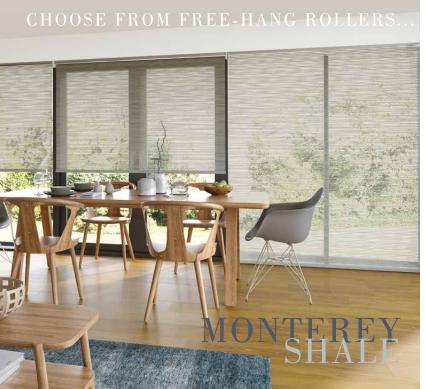

## INNOVATIVE SOLUTIONS for modern living

The way we use our homes is changing, we are choosing to open our spaces up, creating larger rooms and bringing the outside in with bi-fold doors. We understand that this can bring challenges when it comes to shading and creating privacy, but we are pleased to offer a number of solutions such as our Free-link system, wide width fabrics, Perfect Fit roller and motorised roller blinds that are perfect for modern living.

#### ROLLER BLINDS look better with Perfect Fit

Louvolite Perfect Fit® is a unique system that can be fitted onto most double glazed windows anywhere in the home.

The Perfect Fit window blind fits neatly into a stylish frame which moves with windows and doors when they are open and closed. Select from a range of frame colours to match your windows or doors and choose from our stunning collection of roller fabrics to create the perfect overall look for your home.

There's no drilling or screwing into your window frames for a quick and clean installation and reduced gaps at the edge of the blinds reduces light strike and increases your privacy.

With new Perfect Fit Konnect, roller blinds using Perfect Fit can now be fitted to wood and aluminium frames using a unique magnetic fitting system.