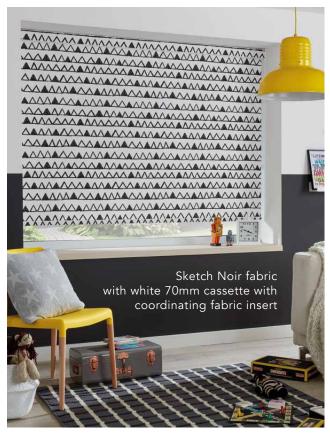

# DRESSING UP your windows

To really set your roller blind apart from the rest, you can personalise it with our wide range of accessories to coordinate or contrast with any of our fabric ranges.

Give your blinds a contemporary enhancement with a sleek cassette which is fitted to the top of your blind, discreetly housing the operating mechanism. Choose from a range of colours and finishes you can even insert a matching or contrasting fabric profile too.

#### The choice is yours

Preto Black fabric with contrasting black 70mm headrail and bottom bar

70mm Cassette, also available in black and anthracite grey Closed cassette, also available in white, beige and black

Open Cassette

If you have been inspired, visit our website or contact your local Louvolite retailer...