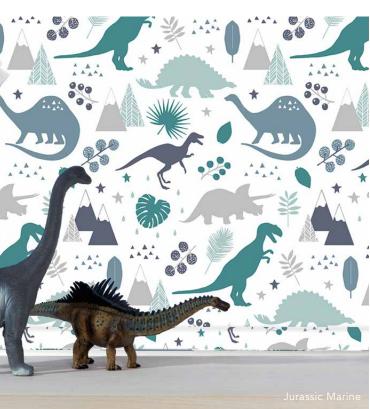

Scandinavian motifs and patterns are key with this collection, with 'roarsome' dinosaurs, modern mountain ranges and magical creatures making an appearance, Jurassic and Wonderland have been designed to ignite the imagination of your little adventurers!