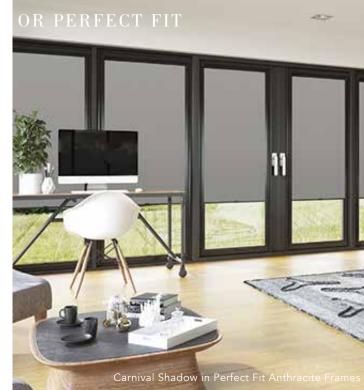

#### ROLLER BLINDS look better with Perfect Fit

Louvolite Perfect Fit® is a unique system that can be fitted onto most double glazed windows anywhere in the home.

The Perfect Fit window blind fits neatly into a stylish frame which moves with windows and doors when they are open and closed. Select from a range of frame colours to match your windows or doors and choose from our stunning collection of roller fabrics to create the perfect overall look for your home.

There's no drilling or screwing into your window frames for a quick and clean installation and reduced gaps at the edge of the blinds reduces light strike and increases your privacy.

With new Perfect Fit Konnect, roller blinds using Perfect Fit can now be fitted to wood and aluminium frames using a unique magnetic fitting system.

frame colours

WHITE SILVER BROWN MAHOGANY GOLDEN OAK ANTHRACITE