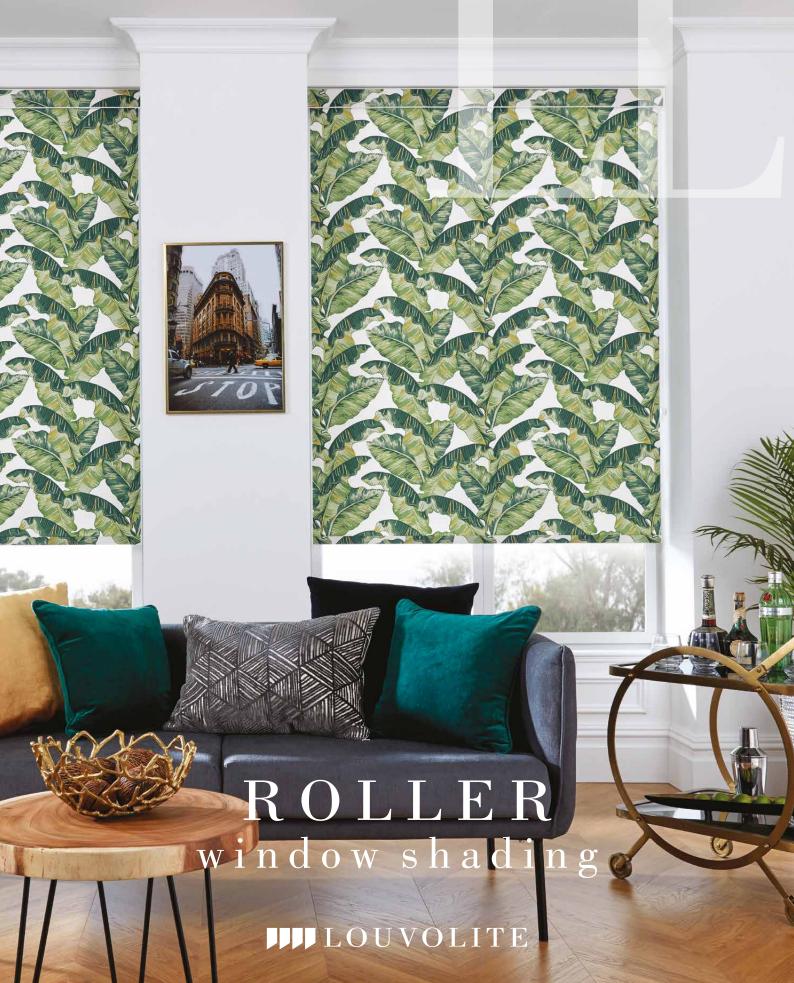

# WHAT'S YOUR STYLE? the roller blind collection

Roller blinds are ideal window shadings for any room in your home.

Our collection offers the perfect range of fabrics for you to choose from, with luxurious lustres, contemporary natural textures, dreamy sheers and eye-catching prints.

Our roller blind collection is an exciting mix of fabrics specially selected to complement and coordinate with any room in the home.

Whether it's one of our modern designs for your living room, a blackout fabric for the bedroom or a moisture resistant print for the bathroom or kitchen, all our blinds are individually manufactured to your unique specification.