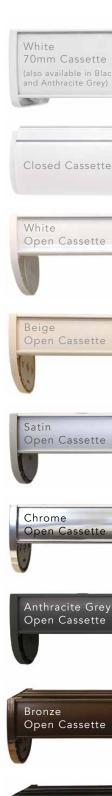

# DRESSING UP your windows

To really set your roller blind apart from the rest, you can personalise it with our wide range of accessories to coordinate or contrast with any of our fabric ranges.

Give your blinds a contemporary enhancement with a sleek cassette which is fitted to the top of your blind, discreetly housing the operating mechanism. Choose from a range of colours and finishes you can even insert a matching or contrasting fabric profile too.

#### The choice is yours

Preto Black fabric with contrasting black 70mm headrail and bottom bar

70mm Cassette, also available in black and anthracite grey Closed cassette, also available in white, beige and black

Open Cassette

If you have been inspired, visit our website or contact your local Louvolite retailer...