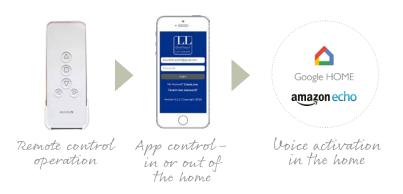

### MOTORISE YOUR BLINDS with smart technology

Motorisation is a popular choice for bi-folds and can be applied to both free-hang and Perfect Fit® roller blinds. Using your remote control you can operate a number of blinds at the same time, to suit your requirements.

You can also operate your blinds straight from a phone or tablet, or using voice activation with Amazon Alexa or Google Home.

We have developed a range of cool and colourful children's prints inspired by popular themes and incorporating on-trend colours.