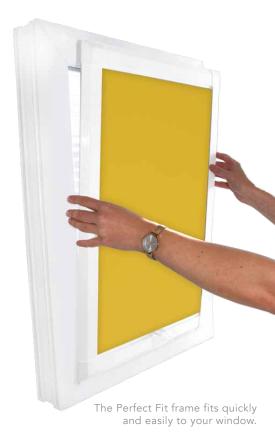

#### ROLLER BLINDS look better with Perfect Fit

Louvolite Perfect Fit® is a unique system that can be fitted onto most double glazed windows anywhere in the home.

The Perfect Fit window blind fits neatly into a stylish frame which moves with windows and doors when they are open and closed. Select from a range of frame colours to match your windows or doors and choose from our stunning collection of roller fabrics to create the perfect overall look for your home.

There's no drilling or screwing into your window frames for a quick and clean installation and reduced gaps at the edge of the blinds reduces light strike and increases your privacy.

With new Perfect Fit Konnect, roller blinds using Perfect Fit can now be fitted to wood and aluminium frames using a unique magnetic fitting system.