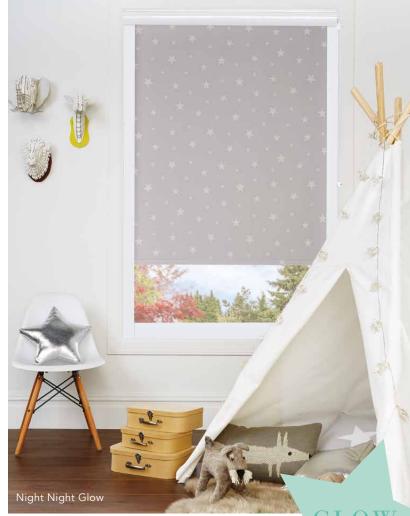

Meanwhile, Night Night is our neutral and stylish star design with a little surprise up its sleeve... it glows in the dark!

Perfect for helping to make bedtime a little more enticing.

All of our children's designs are of course blackout fabrics and for those who prefer a plain colour at the window, we have an extensive range of colours.

We all know that as children grow their curiosity does too, so all of our window blinds are designed with safety in mind and there are a number of options for you to choose from, including Soft Rise spring blinds, Perfect Fit and One Touch motorised operation.