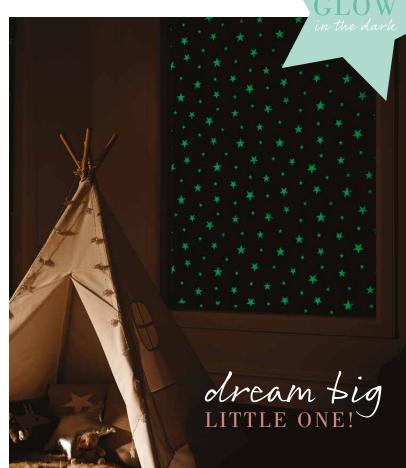

Meanwhile, Night Night is our neutral and stylish star design with a little surprise up its sleeve... it glows in the dark!

Perfect for helping to make bedtime a little more enticing.

All of our children's designs are of course blackout fabrics and for those who prefer a plain colour at the window, we have an extensive range of colours.