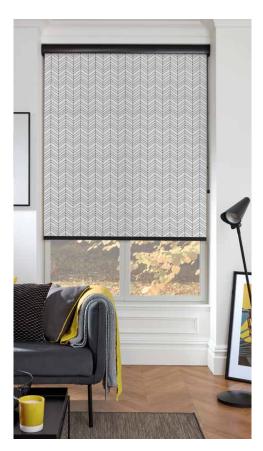

# DRESSING UP your windows

To really set your roller blind apart from the rest, you can personalise it with our wide range of accessories to coordinate or contrast with any of our fabric ranges.

Give your blinds a contemporary enhancement with a sleek cassette which is fitted to the top of your blind, discreetly housing the operating mechanism. Choose from a range of colours and finishes you can even insert a matching or contrasting fabric profile too.

We also offer a collection of accessories, including braids, pulls and poles to add that extra finishing touch to a blind.