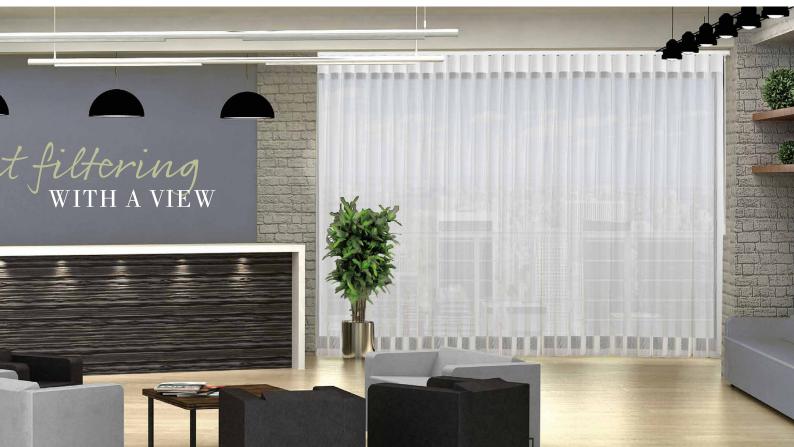

Not only do they look great in the home but Allusion blinds are also perfect for commercial environments. With our flame retardant option and wide widths, they can be made up to 5m wide with a long drop capability.

Why not create extra impact by using Allusion Blinds as room dividers, perfect for hotel lobbys or large spaces.