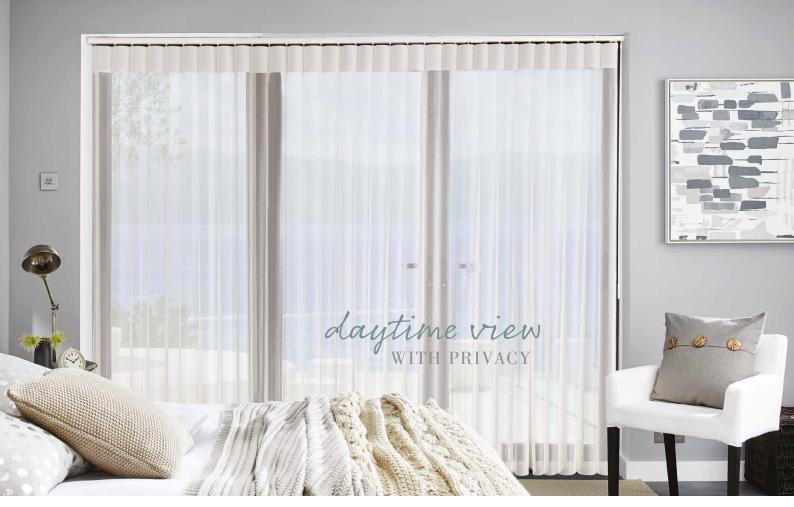

# YOU'RE IN CONTROL choose your view

Allusion blinds create a number of different privacy options for you to discover.

#### DAYTIME VIEW WITH PRIVACY

Adjust the vanes to the open position and enjoy subtle light diffusion with a view.