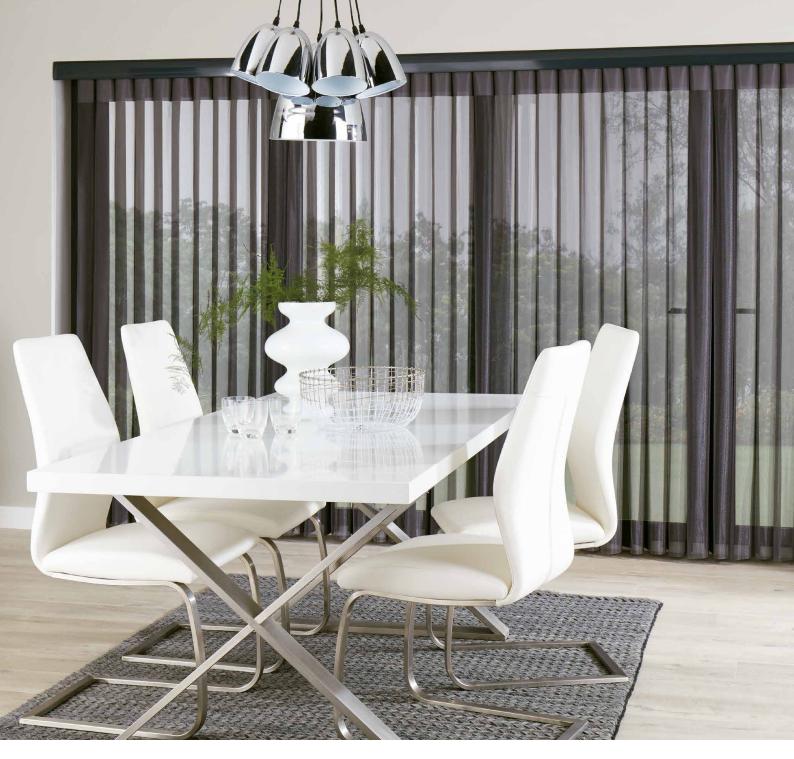

#### DAYTIME VIEW WITH PRIVACY

Adjust the vanes to the open position and enjoy subtle light diffusion with a view.