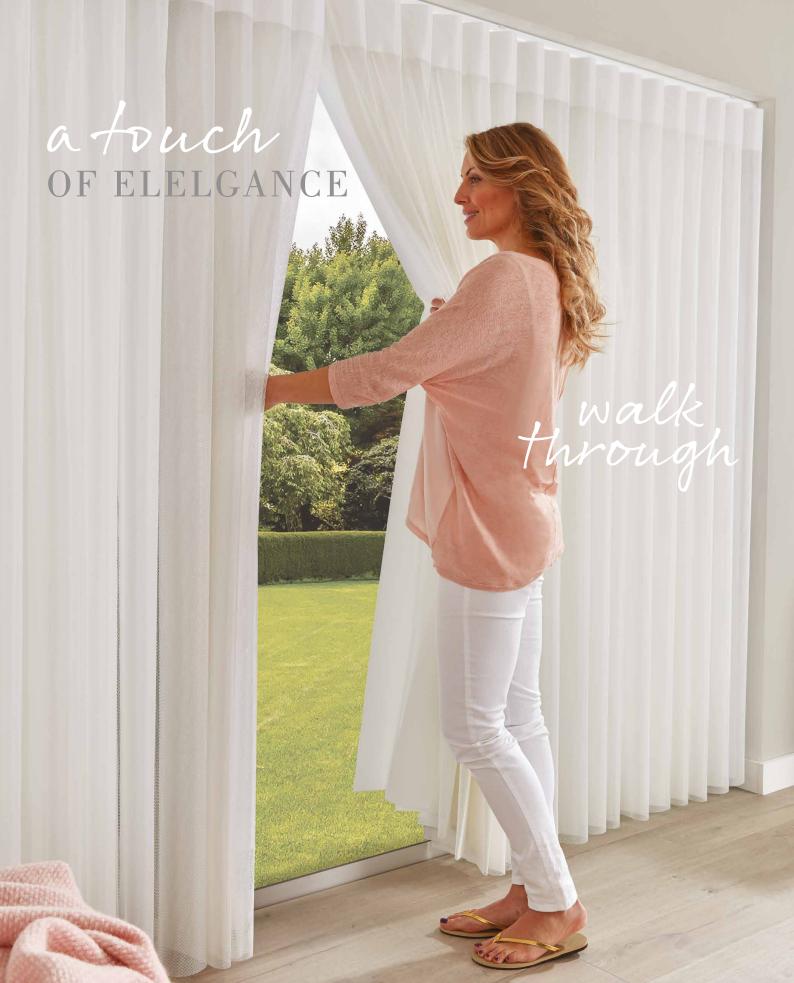

With the fabric vanes open during the day you can still enjoy your view, when closed at night you can have total privacy, warmth and security.

You can even walk through the blind to your outside space whilst still retaining the ambience in your room.

#### FULL VIEW

Slide the soft fabric vanes to one side to enjoy a clear outside view.