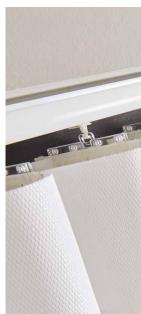

### PERSONALISE your blinds

Add some personality to your Allusion blinds with our fascia options: add a stylish Vogue headrail or an 80mm fascia, both available in white, black and anthracite grey.

The choice IS YOURS!