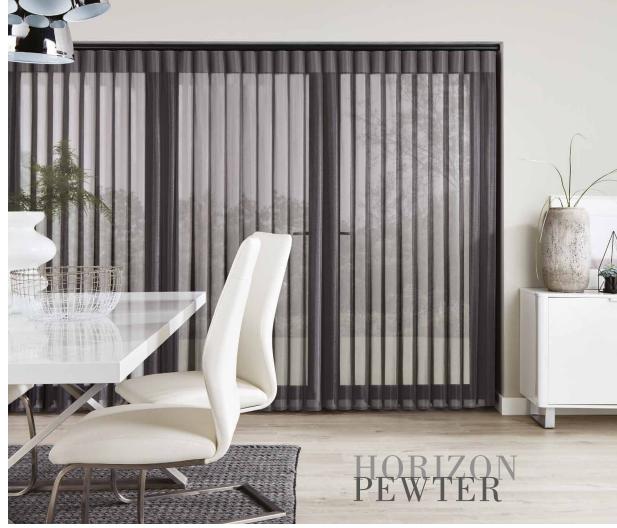

### Horizon

is a sheer and textured woven fabric combination in neutral, calming tones.

### Vista

is a flame retardant range with a subtle, geo wave combined with a sophisticated sheer.

Our Allusion blinds sweep elegantly across your windows and doors creating a luxurious ambience to your room.