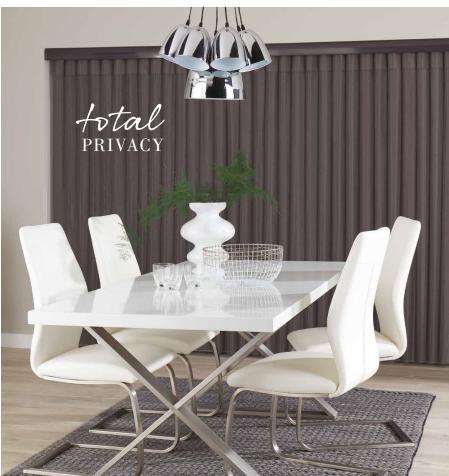

#### TOTAL PRIVACY

Rotate the louvres to close the blind fully for total privacy.

All our blinds are of course child safe and the Allusion blind is another example of this. It comes with wand control giving you complete piece of mind in a modern, efficient and practical way.