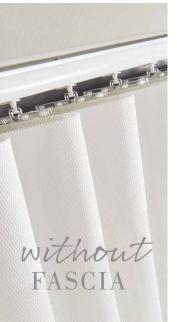

### PERSONALISE your blinds

Add some personality to your Allusion blinds with our fascia options: add a stylish Vogue headrail or an 80mm fascia, both available in white, black and anthracite grey.

The choice IS YOURS!