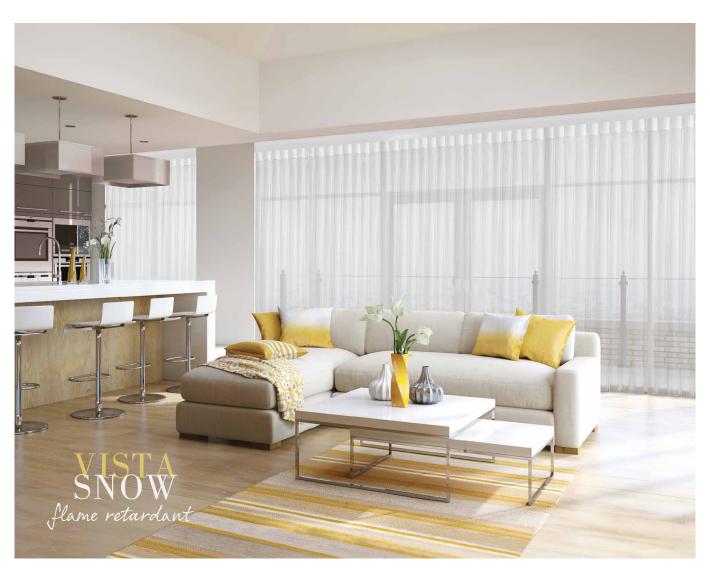

### Vista

is a flame retardant range with a subtle, geo wave combined with a sophisticated sheer.

Our Allusion blinds sweep elegantly across your windows and doors creating a luxurious ambience to your room.