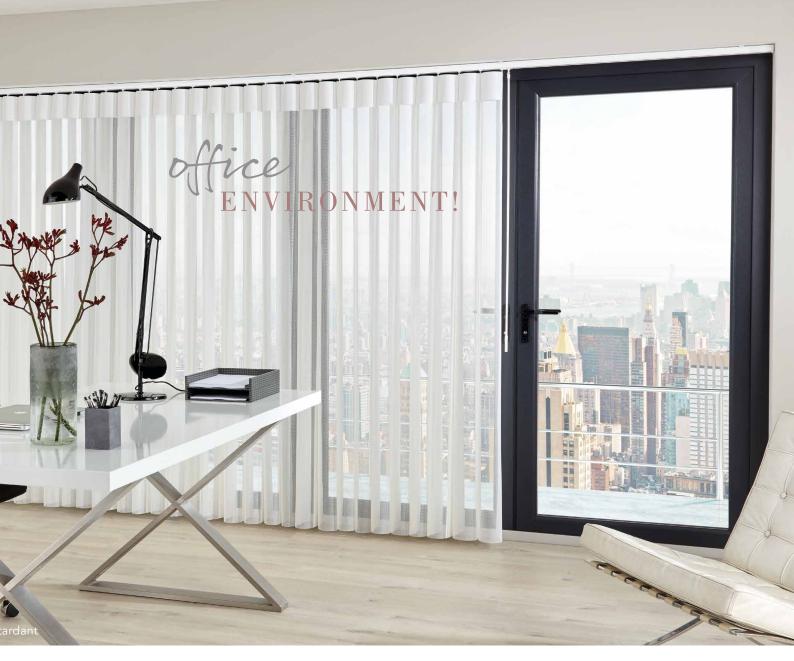

Not only do they look great in the home but Allusion blinds are also perfect for commercial environments. With our flame retardant option and wide widths, they can be made up to 5m wide with a long drop capability.

Why not create extra impact by using Allusion Blinds as room dividers, perfect for hotel lobbys or large spaces.