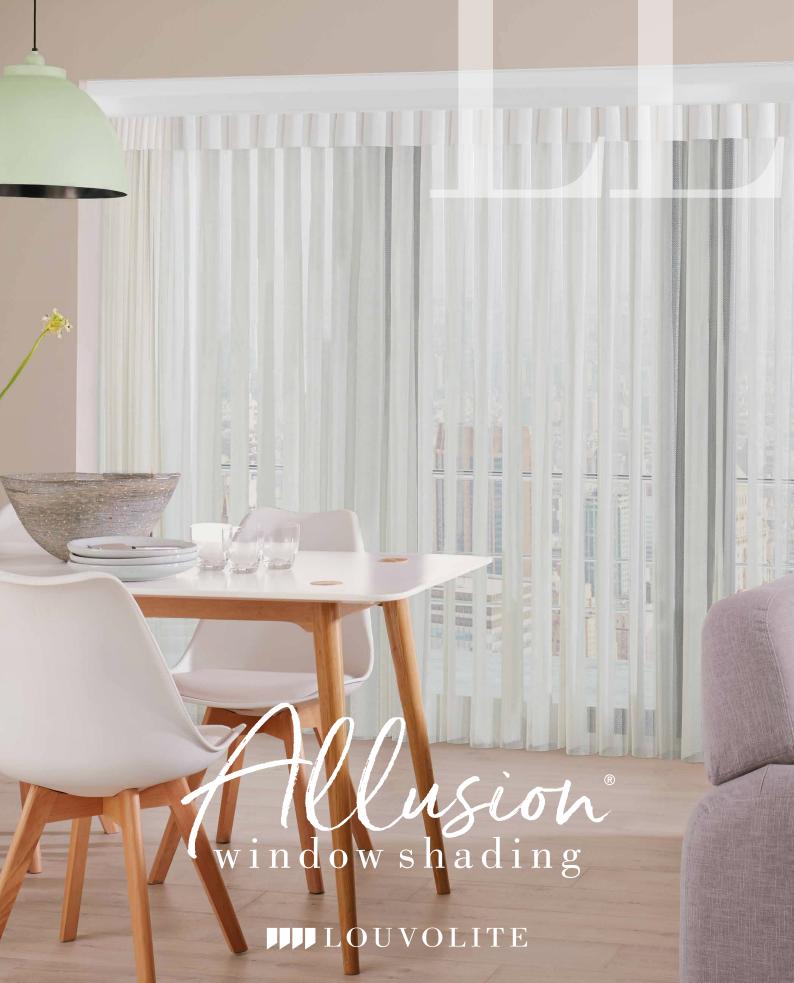

# WHAT'S YOUR STYLE? the allusion blind collection

If you're looking to create an instant impact in your home with something a little different then Allusion blinds would be the perfect choice. Suitable for all window types, Allusion blinds really come into their own in larger windows and bi-folding doors where their unique flowing fabric vanes allow you to enjoy both light and privacy.

## CLASSICAL LOOK with a modern twist

Allusion's unique weave offers the ultimate in shading flexibility and privacy along with modern, clean lines and stunning fabrics.

Cleverly combining the delicacy of a voile fabric with the versatility of rotating vertical louvres, Allusion looks sensational and offers a number of light and privacy options.

With the fabric vanes open during the day you can still enjoy your view, when closed at night you can have total privacy, warmth and security.

You can even walk through the blind to your outside space whilst still retaining the ambience in your room.