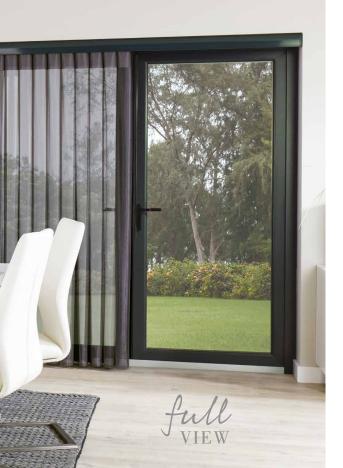

# YOU'RE IN CONTROL choose your view

Allusion blinds create a number of different privacy options for you to discover.

#### FULL VIEW

Slide the soft fabric vanes to one side to enjoy a clear outside view.