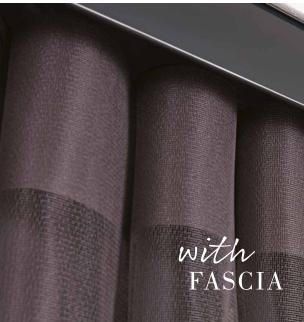

### PERSONALISE your blinds

Add some personality to your Allusion blinds with our fascia options: add a stylish Vogue headrail or an 80mm fascia, both available in white, black and anthracite grey.

The choice IS YOURS!