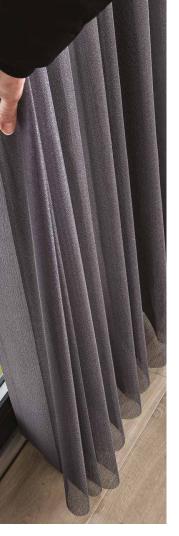

### Horizon

is a sheer and textured woven fabric combination in neutral, calming tones.

### Vista

is a flame retardant range with a subtle, geo wave combined with a sophisticated sheer.

Our Allusion blinds sweep elegantly across your windows and doors creating a luxurious ambience to your room.