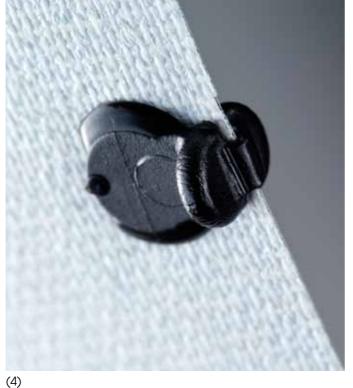

- (1) BlocOut's rubber seal creates a barrier between the blind and the window sill, blocking out light and preventing heat loss by reflecting warm our the room.
- (2) Brush seals offer the highest possible degree of light exclusion and draught prevention.
- (3) The fabric is completely enclosed, reducing fading and significantly extending the life of the fabric.
- (4) Clips are attached to the fabric ensuring the blind stays securely within the runners at all times.
- (5) BlocOut's cassette and frame comes in a choice of three finishes: white, cream or aluminium to suit any interior wall or window colour.