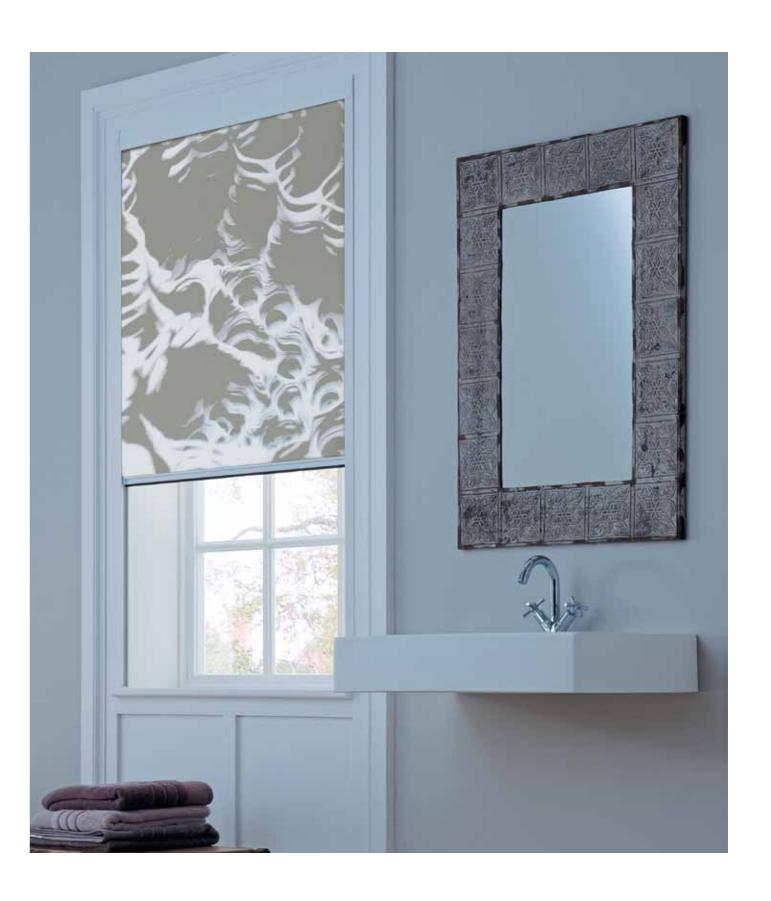

### BlocOut for Bathrooms

BlocOut Moisture has been designed specifically for bathrooms. Its fabric is impregnated with mould resistant fibres, making it ideal for saving energy or bringing total blackout to high moisture areas.