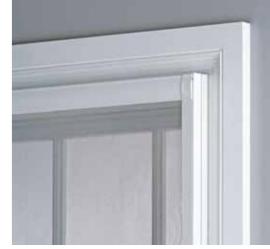

## Bloc Roller Blind

All roller blinds are supplied with a Sewn Pocket (1) with a colour matched thread.

Extendable plastic ends (3) allow for flexibility when measuring and a guaranteed perfect fit.

The optional Chain Tidy (2) prevents the chain from hanging loose and makes this a safer option for children. Available in white or grey.