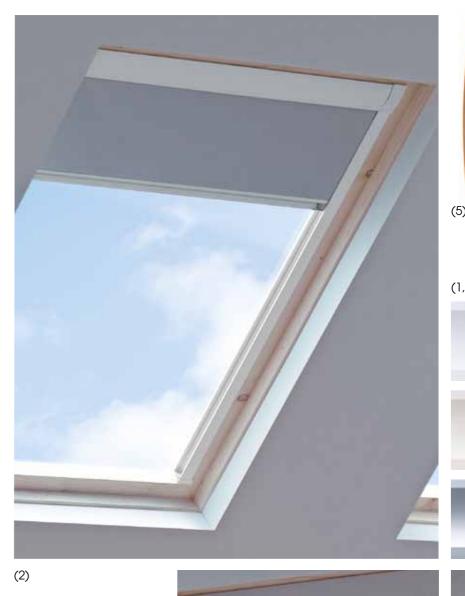

# BlocOut for Roof Windows

BlocOut blinds can enhance the performance of all forms of roof window.

All BlocOut Blinds can also be provided with a solar powered motor, allowing you to operate the blinds remotely or to programme them to open and close when no one is home. There is a choice of silver (1), white (2) or cream (3) channels on roof window blinds.

(4) All automated blinds feature a seamless handle without the need for a bar.

(5) A remote control is provided with all automated blinds.

(6) An edge mounted fly screen is also available to block insects without affecting the functionality of your roof window.