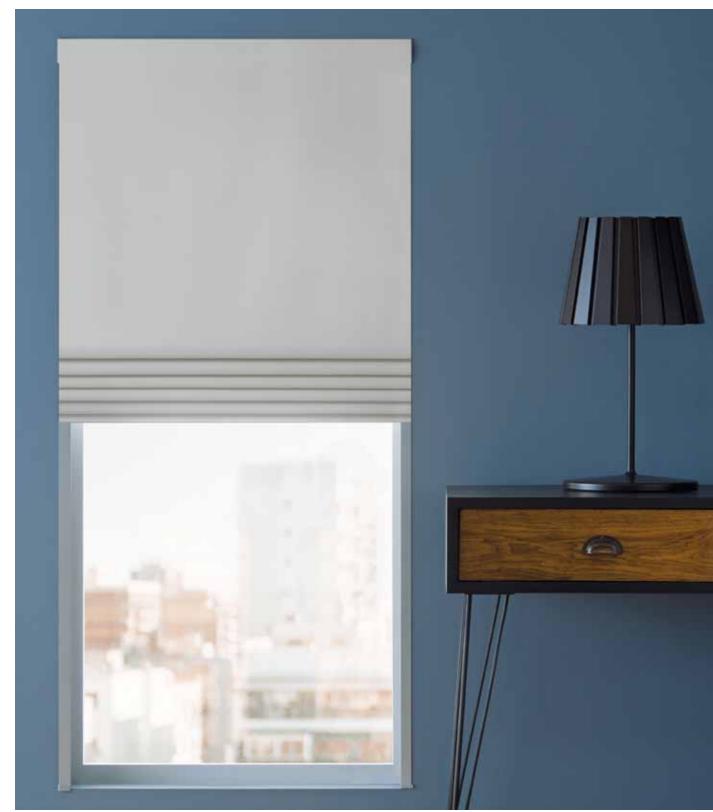

# Bloc Roller Blind +

Our basic Bloc Roller Blind comes with the option of a Pelmet which neatly hides any fixings. Made from extremely strong materials and precision cut to fit your windows exactly, even this simple, smart roller blind will bring instant sophistication to your interior.

# Bloc Cassette Blind with Slow Rise

This chain
free design
means there
is no choke
hazard, making
it completely
safe for use
with children.

**Bloc Cassette** is a Bloc Roller encased in a streamlined aluminium holder. This cassette helps to hide the mechanical aspects of a blind and provides a smart, professional finish to any window. The cassette also provides sun protection for the rolled up blind, reducing fading and extending the life of the fabric.