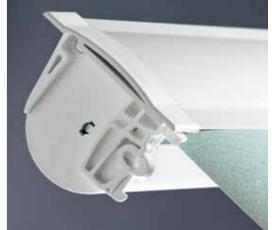

## Bloc Roller Blind

All roller blinds are supplied with a Sewn Pocket (1) with a colour matched thread.

Extendable plastic ends (3) allow for flexibility when measuring and a guaranteed perfect fit.

The optional Chain Tidy (2) prevents the chain from hanging loose and makes this a safer option for children. Available in white or grey.