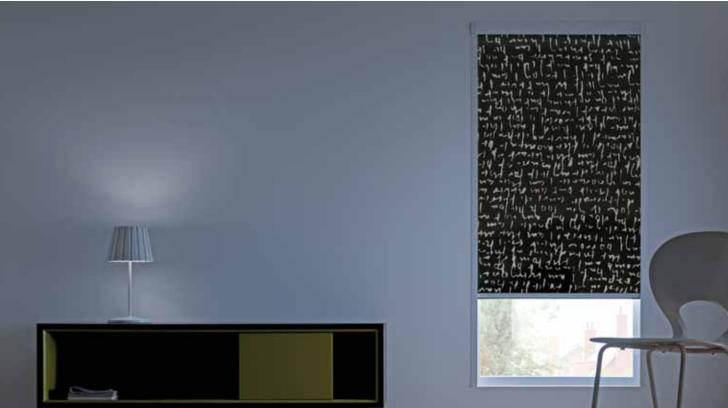

#### **Blocs of colour**

It might take a vibrant splash of colour to bring your home to life, or maybe it's just a subtle shade of white or cream that will give your windows the sophistication they deserve. Whatever look you're after, Bloc has the right fabric for you.

From heavy woven blackout and dim-out fabrics, to fly screens and privacy screens, we can create your ideal roller blind, quickly and easily.

Every design is one sided with a solar reflective white backing. This allows you to have any number of colours you like in your interiors, while retaining a sophisticated, consistently smart exterior.