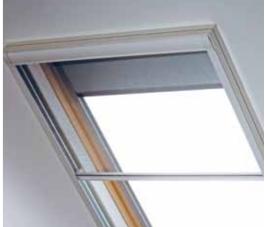

(4) All automated blinds feature a seamless handle without the need for a bar.

(5) A remote control is provided with all automated blinds.

(6) An edge mounted fly screen is also available to block insects without affecting the functionality of your roof window.