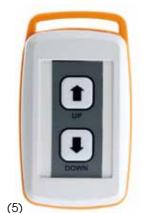

(4) All automated blinds feature a seamless handle without the need for a bar.

(5) A remote control is provided with all automated blinds.

(6) An edge mounted fly screen is also available to block insects without affecting the functionality of your roof window.