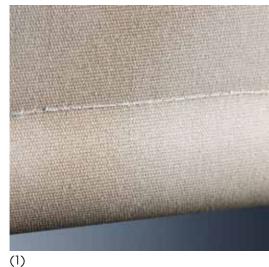

## Bloc Roller Blind

All roller blinds are supplied with a Sewn Pocket (1) with a colour matched thread.

Extendable plastic ends (3) allow for flexibility when measuring and a guaranteed perfect fit.

The optional Chain Tidy (2) prevents the chain from hanging loose and makes this a safer option for children. Available in white or grey.