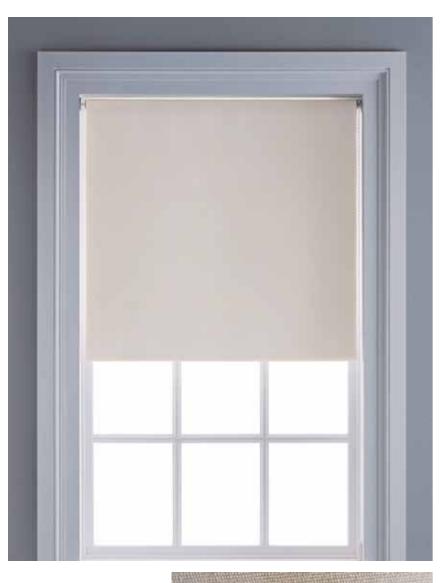

## Bloc Roller Blind

All roller blinds are supplied with a Sewn Pocket (1) with a colour matched thread.

Extendable plastic ends (3) allow for flexibility when measuring and a guaranteed perfect fit.

The optional Chain Tidy (2) prevents the chain from hanging loose and makes this a safer option for children. Available in white or grey.