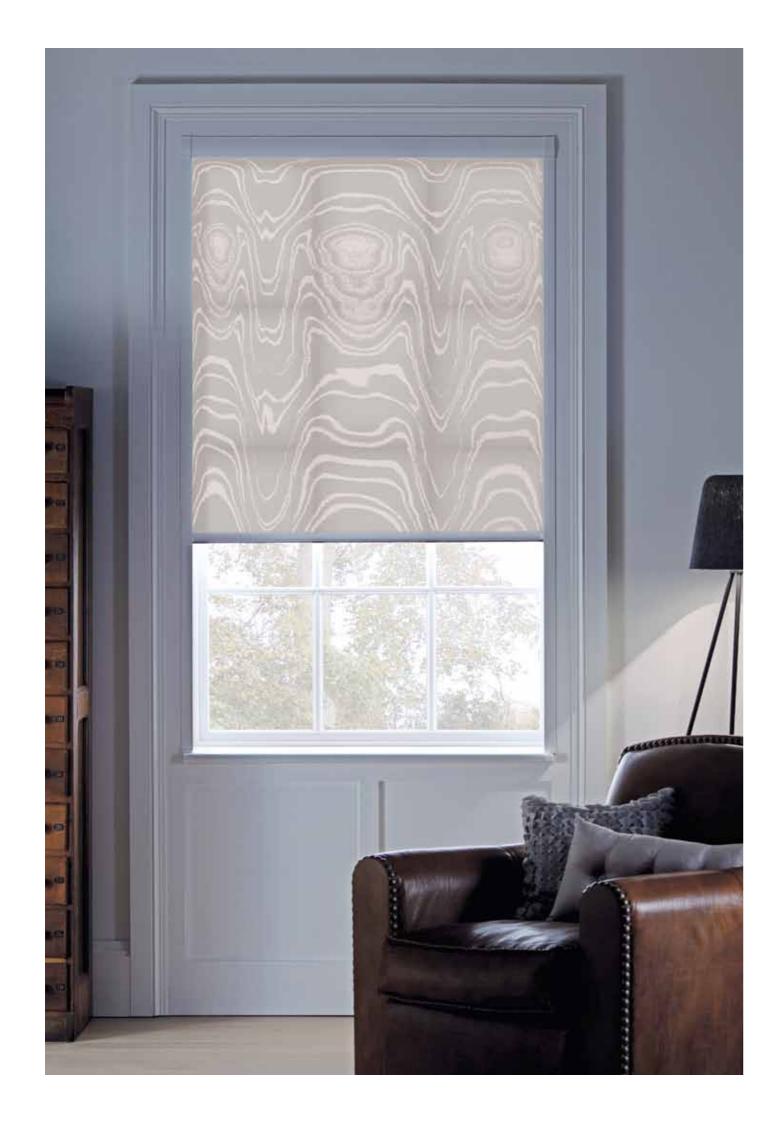

#### **Blocs of colour**

It might take a vibrant splash of colour to bring your home to life, or maybe it's just a subtle shade of white or cream that will give your windows the sophistication they deserve. Whatever look you're after, Bloc has the right fabric for you.

From heavy woven blackout and dim-out fabrics, to fly screens and privacy screens, we can create your ideal roller blind, quickly and easily.

Every design is one sided with a solar reflective white backing. This allows you to have any number of colours you like in your interiors, while retaining a sophisticated, consistently smart exterior.