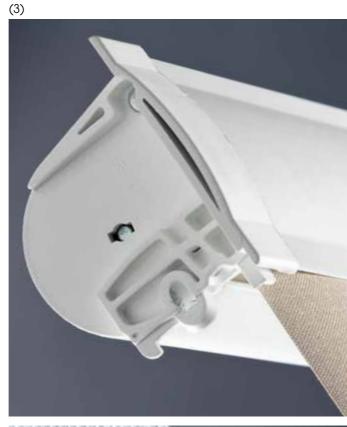

## Bloc Roller Blind

All roller blinds are supplied with a Sewn Pocket (1) with a colour matched thread.

Extendable plastic ends (3) allow for flexibility when measuring and a guaranteed perfect fit.

The optional Chain Tidy (2) prevents the chain from hanging loose and makes this a safer option for children. Available in white or grey.