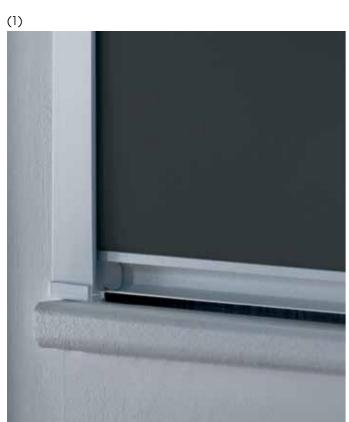

The Bloc cassette can be recess mounted (1) edge mounted (2) or face mounted (3).

(4) it is available in three colours. White, cream or aluminium.

(5) The fabric is completely encapsulated reducing fading and extending the life of the fabric.