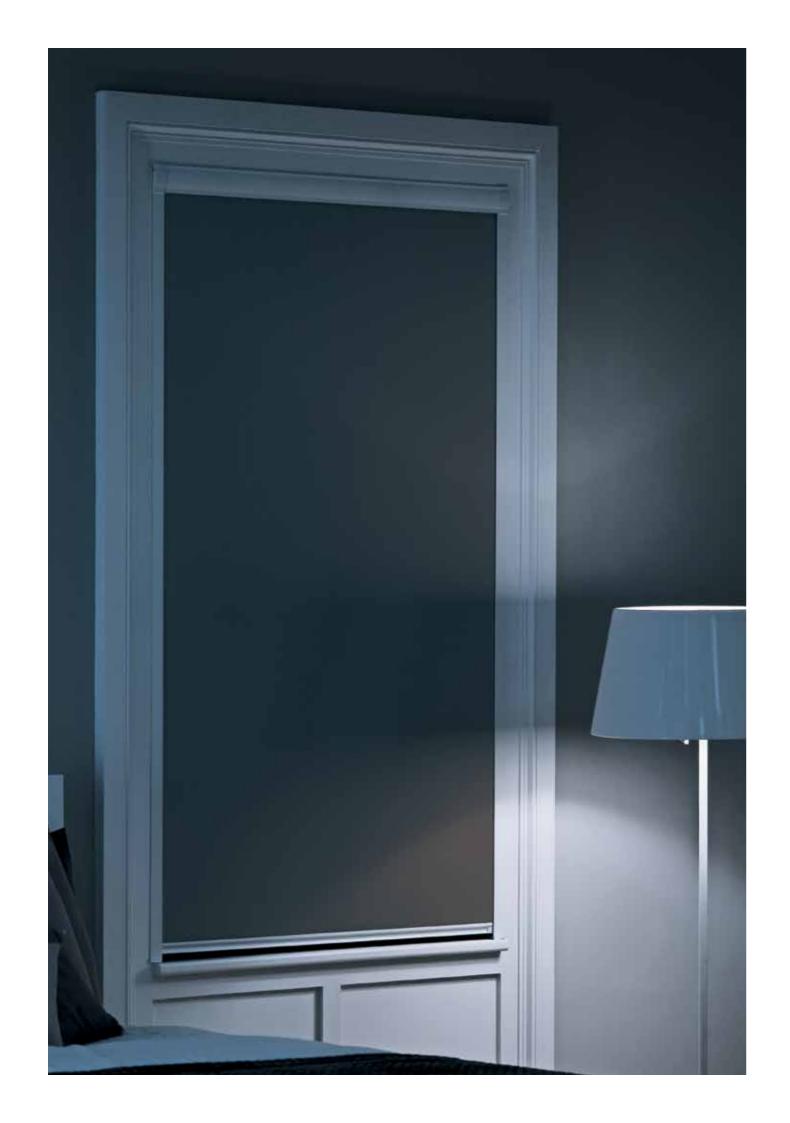

#### BlocOut Light

BlocOut is a brand new, highly innovative roller blind system. It combines an aluminium cassette and precision engineered side rails to create a blind that can BlocOut light and draughts. This in turn provides significant savings on home heating costs and when combined with the right fabrics, can bring a space complete and total darkness. These possibilities bring this range of blinds an added functionality that is just not possible to achieve with any other blind currently on the market.

BlocOut's intelligent engineering allows you to help put a stop to energy loss. When positioned appropriately, your BlocOut blind will trap a small volume of air between the window and the blind. This creates a barrier that helps to avoid the warm air inside the room coming into contact with the cold surfaces of the window, so reducing the need for heavy curtains and allowing the room to heat up faster. **BlocOut is the first blind** to have been independently thermally tested by the BBA and has been proven to save at least 25% on average heating costs.