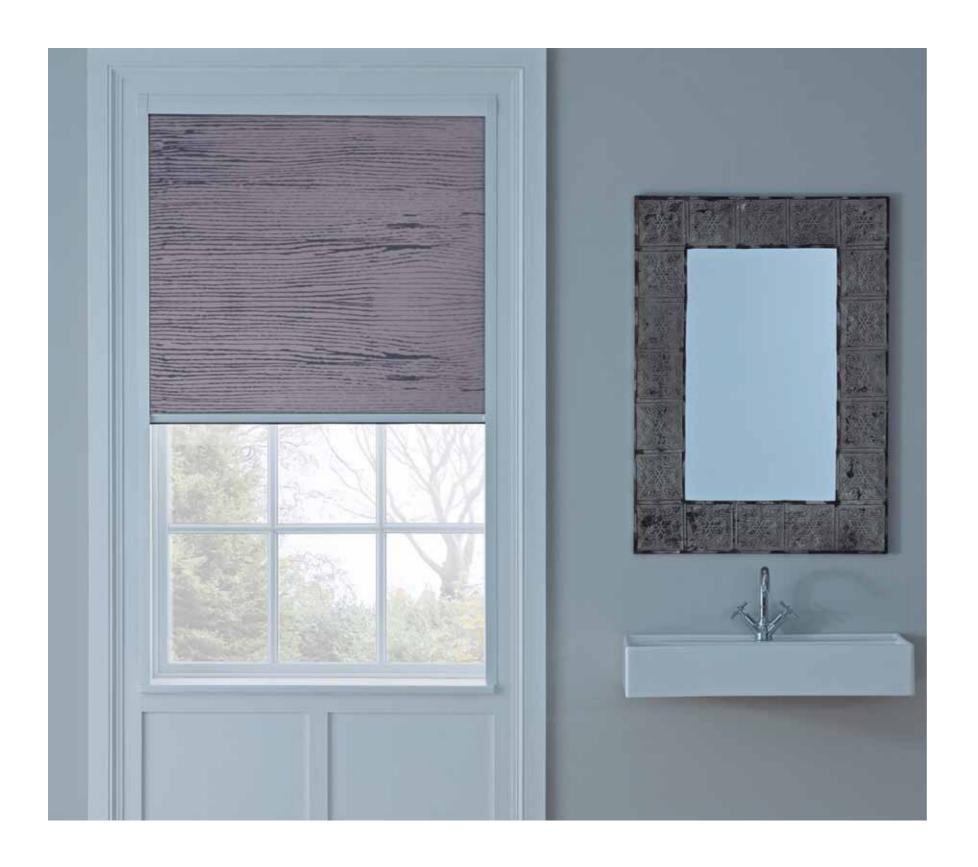

### BlocOut for Bathrooms

BlocOut Moisture has been designed specifically for bathrooms. Its fabric is impregnated with mould resistant fibres, making it ideal for saving energy or bringing total blackout to high moisture areas.