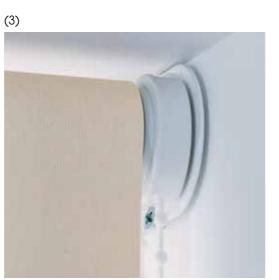

## Bloc Roller Blind

All roller blinds are supplied with a Sewn Pocket (1) with a colour matched thread.

Extendable plastic ends (3) allow for flexibility when measuring and a guaranteed perfect fit.

The optional Chain Tidy (2) prevents the chain from hanging loose and makes this a safer option for children. Available in white or grey.