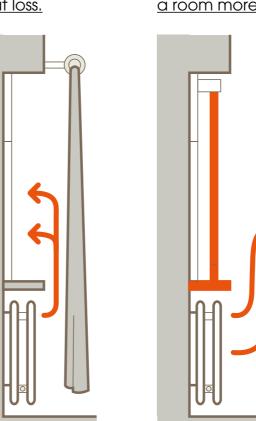

#### **BlocOut Draughts**

Curtains trap hot air and prevent it circulating a room. This can promote heat loss.

Bloc Out creates an energy efficient barrier that minimizes heat loss and leaves radiators free to heat a room more quickly.

Windows may be a very effective source of light for a room, but they are also the most effective way to lose heat. In fact, regardless of whether you have single, double or triple glazed windows, no other part of your home loses more energy per square metre.

BlocOut's intelligent engineering allows you to help put a stop to energy loss. When positioned appropriately, your BlocOut blind will trap a small volume of air between the window and the blind. This creates a barrier that helps to avoid the warm air inside the room coming into contact with the cold surfaces of the window, so reducing the need for heavy curtains and allowing the room to heat up faster. **BlocOut is the first blind** to have been independently thermally tested by the BBA and has been proven to save at least 25% on average heating costs.