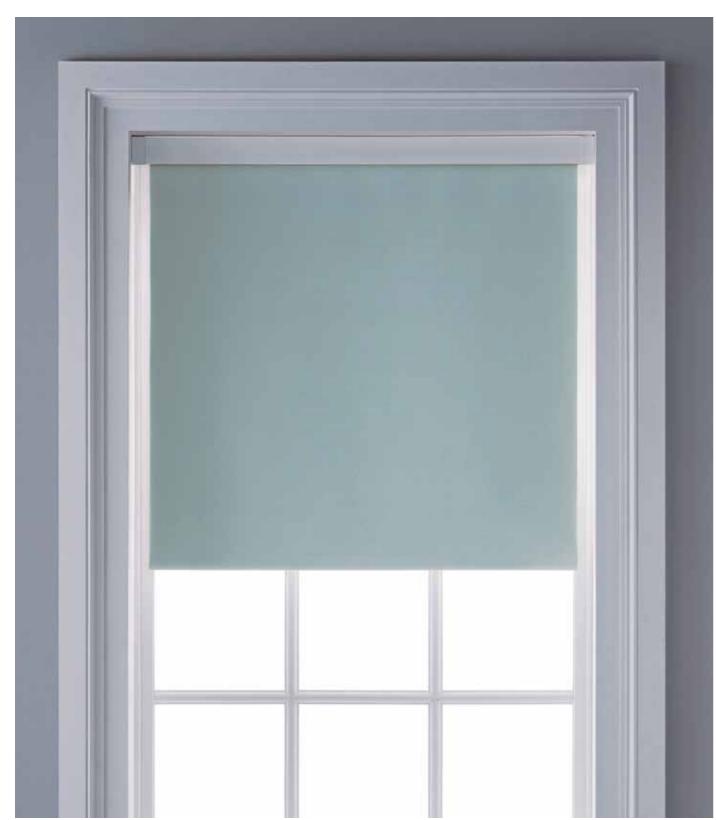

#### **Blocs of colour**

It might take a vibrant splash of colour to bring your home to life, or maybe it's just a subtle shade of white or cream that will give your windows the sophistication they deserve. Whatever look you're after, Bloc has the right fabric for you.

From heavy woven blackout and dim-out fabrics, to fly screens and privacy screens, we can create your ideal roller blind, quickly and easily.

Every design is one sided with a solar reflective white backing. This allows you to have any number of colours you like in your interiors, while retaining a sophisticated, consistently smart exterior.