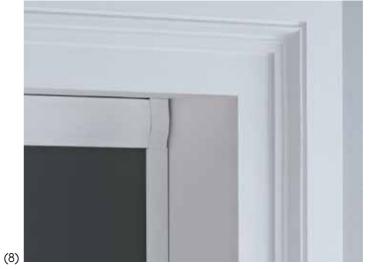

The Bloc cassette can be recess mounted (1) edge mounted (2) or face mounted (3).

(4) it is available in three colours. White, cream or aluminium.

(5) The fabric is completely encapsulated reducing fading and extending the life of the fabric.

The Slow Rise motion allows a smooth retraction of the fabric and can be set to stop at any position.

(5)

(3)

(2)