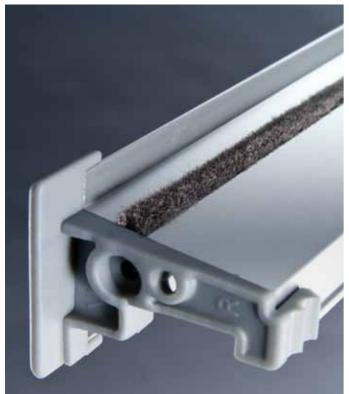

## Bloc Roller Blind

All roller blinds are supplied with a Sewn Pocket (1) with a colour matched thread.

Extendable plastic ends (3) allow for flexibility when measuring and a guaranteed perfect fit.

The optional Chain Tidy (2) prevents the chain from hanging loose and makes this a safer option for children. Available in white or grey.