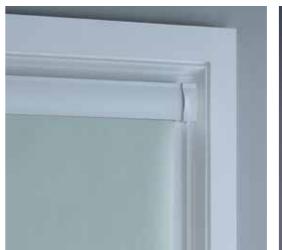

## Bloc Roller Blind

All roller blinds are supplied with a Sewn Pocket (1) with a colour matched thread.

Extendable plastic ends (3) allow for flexibility when measuring and a guaranteed perfect fit.

The optional Chain Tidy (2) prevents the chain from hanging loose and makes this a safer option for children. Available in white or grey.