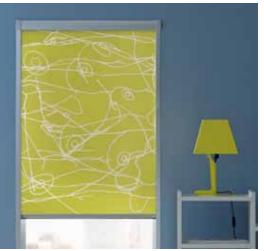

#### **Blocs of colour**

It might take a vibrant splash of colour to bring your home to life, or maybe it's just a subtle shade of white or cream that will give your windows the sophistication they deserve. Whatever look you're after, Bloc has the right fabric for you.

From heavy woven blackout and dim-out fabrics, to fly screens and privacy screens, we can create your ideal roller blind, quickly and easily.

Every design is one sided with a solar reflective white backing. This allows you to have any number of colours you like in your interiors, while retaining a sophisticated, consistently smart exterior.