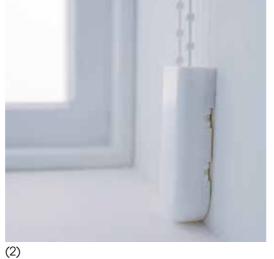

## Bloc Roller Blind

All roller blinds are supplied with a Sewn Pocket (1) with a colour matched thread.

Extendable plastic ends (3) allow for flexibility when measuring and a guaranteed perfect fit.

The optional Chain Tidy (2) prevents the chain from hanging loose and makes this a safer option for children. Available in white or grey.