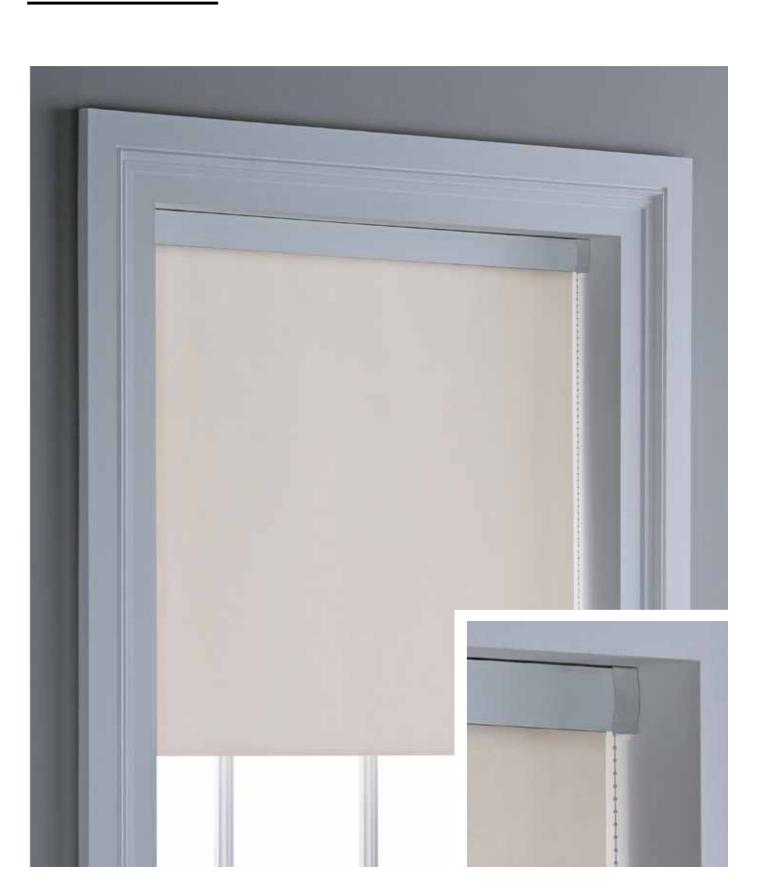

# Bloc Roller Blind +

Our basic Bloc Roller Blind comes with the option of a Pelmet which neatly hides any fixings. Made from extremely strong materials and precision cut to fit your windows exactly, even this simple, smart roller blind will bring instant sophistication to your interior.