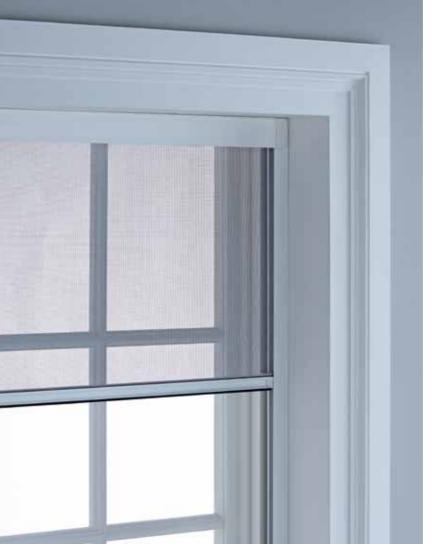

## Bloc Roller Blind

All roller blinds are supplied with a Sewn Pocket (1) with a colour matched thread.

Extendable plastic ends (3) allow for flexibility when measuring and a guaranteed perfect fit.

The optional Chain Tidy (2) prevents the chain from hanging loose and makes this a safer option for children. Available in white or grey.